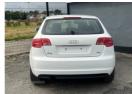

## Audi A3 1.6 TDI SE 5dr | Feb 2012 \*\*DEPOSIT TAKEN\*\* FRONT FOG LIGHTS, ELECTRIC WINDOWS

FRONT FOG LIGHTSLEATHER STEERING WHEELELECTRIC WINDOWSISOFIX PREPERATIONREMOTE CENTRAL LOCKINGTEST DRIVE AVAILABLE

£3,250

| Miles:             | 144000    |
|--------------------|-----------|
| Fuel Type:         | Diesel    |
| Transmission:      | Manual    |
| Colour:            | White     |
| Engine Size:       | 1598      |
| CO2 Emission:      | 109       |
| <b>Body Style:</b> | Hatchback |
| Insurance group:   | 18E       |
| Reg:               | IFZ6759   |
|                    |           |