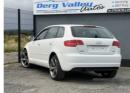

## Audi A3 1.6 TDI SE 5dr | Feb 2012 \*\*DEPOSIT TAKEN\*\* FRONT FOG LIGHTS, ELECTRIC WINDOWS

FRONT FOG LIGHTSLEATHER STEERING WHEELELECTRIC WINDOWSISOFIX PREPERATIONREMOTE CENTRAL LOCKINGTEST DRIVE AVAILABLE

£3,250

| Miles:             | 144000    |
|--------------------|-----------|
| Fuel Type:         | Diesel    |
| Transmission:      | Manual    |
| Colour:            | White     |
| Engine Size:       | 1598      |
| CO2 Emission:      | 109       |
| <b>Body Style:</b> | Hatchback |
| Insurance group:   | 18E       |
| Reg:               | IFZ6759   |
|                    |           |